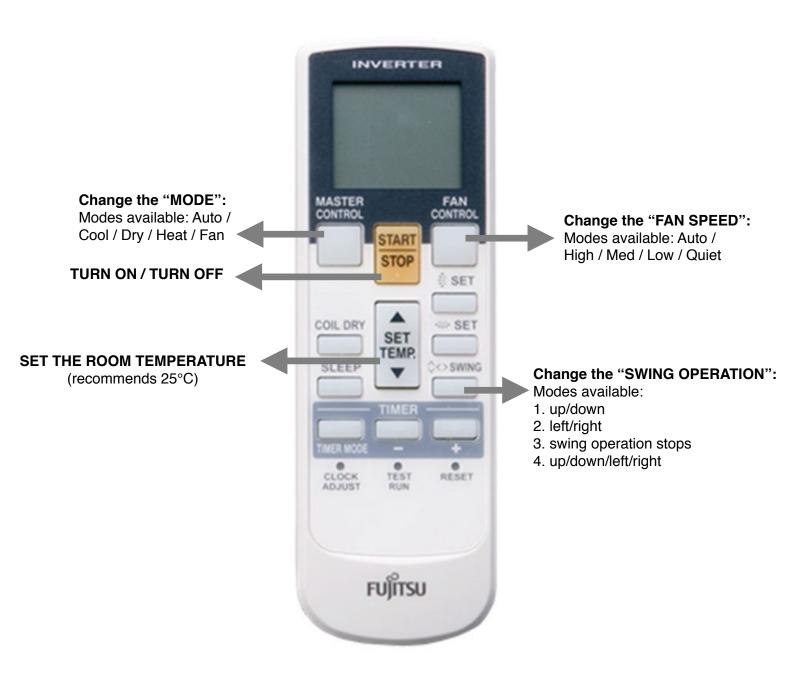

#### AC REMOTE GUIDE

For a detailed guideline, please consult the full manual available on the website: <a href="https://fujitsu-general.com/data/manual/OM\_9315345318-03\_En.pdf">https://fujitsu-general.com/data/manual/OM\_9315345318-03\_En.pdf</a>