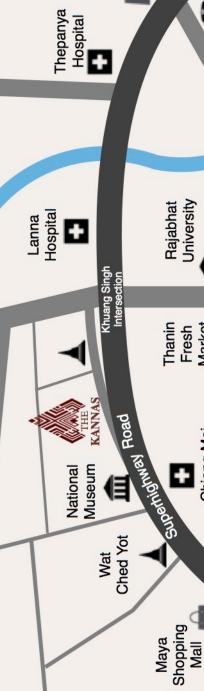

#### **Nearby Attractions**

- Chiang Mai National Museum (3 minutes walk)
- Wat Chet Yot (10 minutes drive)
- Nimmanhaemin Road (15-30 minutes drive, purely depends on the traffic)
- Doi Suthep National Park (30-40 minutes drive)
- Tiger Kingdom (30 minutes drive)
- Wat Phrasingh / Wat Chedi Luang (20 minutes drive)
- Old City (20 minutes drive)

#### Nearby Recreational

- Maya Mall (15-30 minutes drive, purely depends on the traffic)
- Lanna Golf Course (10 minutes drive)
- Rama 9 Park / 700th Stadium Park (5 minutes drive)
- Go Gym / O2 Gym (3 minutes drive))
- Central Festival Mall (15 minutes drive)
- Meechok Plaza Community Mall (15 minutes drive)