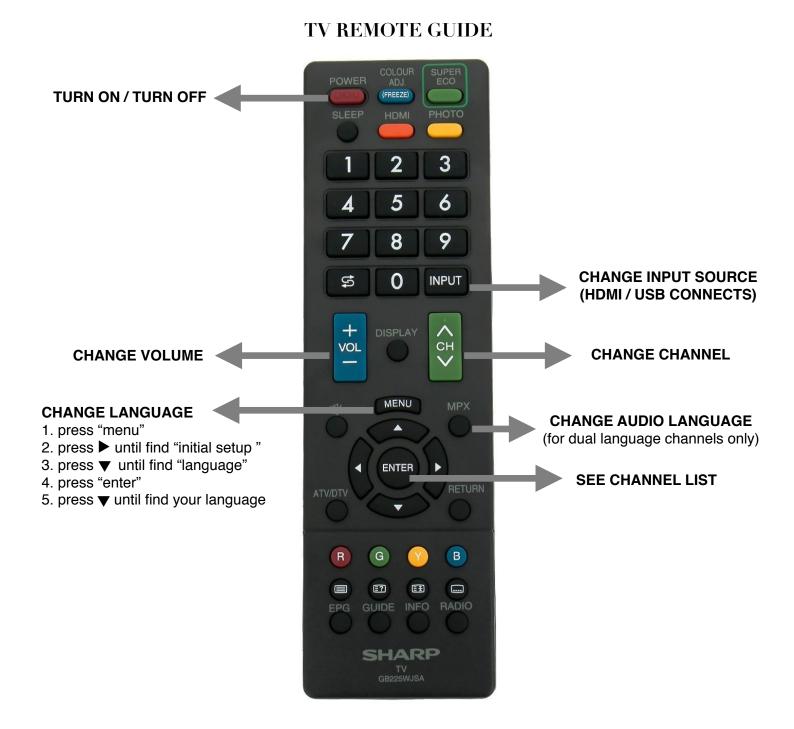

#### **ELECTRONIC APPLIANCES GUIDES**

Please see the next page for a full "CHANNEL LIST".

Please be aware that the channel number given in the guideline may not be the same as your TV Channel List. Please press "ENTER" on your remote to find out the accurate channel number.