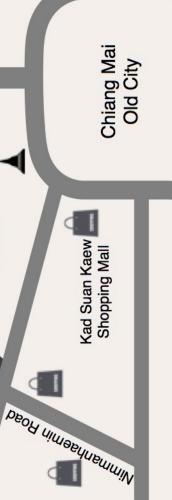

#### **Nearby Attractions**

- Chiang Mai National Museum (3 minutes walk)
- Wat Chet Yot (10 minutes drive)
- Nimmanhaemin Road (15-30 minutes drive, purely depends on the traffic)
- Doi Suthep National Park (30-40 minutes drive)
- Tiger Kingdom (30 minutes drive)
- Wat Phrasingh / Wat Chedi Luang (20 minutes drive)
- Old City (20 minutes drive)