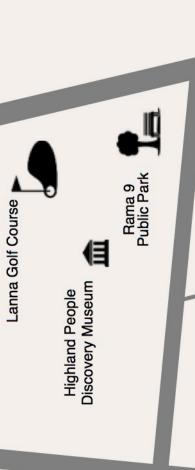

#### **Nearby Attractions**

- Chiang Mai National Museum (3 minutes walk)
- Wat Chet Yot (10 minutes drive)
- Nimmanhaemin Road (15-30 minutes drive, purely depends on the traffic)
- Doi Suthep National Park (30-40 minutes drive)
- Tiger Kingdom (30 minutes drive)
- Wat Phrasingh / Wat Chedi Luang (20 minutes drive)
- Old City (20 minutes drive)

#### Nearby Recreational

- Maya Mall (15-30 minutes drive, purely depends on the traffic)
- Lanna Golf Course (10 minutes drive)
- Rama 9 Park / 700th Stadium Park (5 minutes drive)
- Go Gym / O2 Gym (3 minutes drive))
- Central Festival Mall (15 minutes drive)
- Meechok Plaza Community Mall (15 minutes drive)