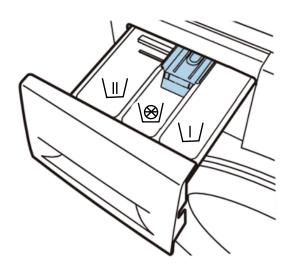

#### WASHING MACHINE GUIDE

- 1) TO TURN ON: Press (b) and wait until the blue light on the Display Menu (the grey square box) turns on
- 2) TO SELECT WASHING MODE: rotate the Cycle Selector (the grey circle on the left hand side) to the desired mode. Each mode already have a pre-set temperature and spin.
  - 15' Quick Wash (recommended): For lightly soiled garments and under 2kg laundry that you need to be washed quickly. (You should use fewer than 20g of detergent for a 2kg load)
  - **Denim:** For washings of jeans and other denim. This cycle washes with a higher water level and an extra rinse cycle that ensures no remaining detergent.
  - Wool: Only for machine-washable wool. A load should be fewer than 2kg.
  - **Baby Care:** This high temperature wash with extra rinse cycle ensure that no powdered detergent remains on the clothes that could harm your baby's skin.
  - **Sports Wear:** For sport wears and outdoor clothing. Fabrics for this type of clothing would usually include functional technology finishes and fibres such as spandex, stretch and micro-fibre.
  - **Cotton:** For moderately or lightly soiled cottons, bed linen, underwear, towels, and shirts.
  - **Eco Cotton** (recommended): The low temperature eco wash cycle would be similar to a cotton wash, however would ensure an effective energy saving.
  - Synthetics: For moderately or lightly soiled blouses, shirts, etc. made of polyester, polyamide, or other similar blends.
  - Spin: Performs an additional spin cycle to remove excess water on your clothes.
  - Rinse + Spin: For a load that only needs rinsing with pure water (no detergent needed) or for when adding rinse-added fabric softener to a load.

- 3) (optional) MANUAL MODE ADJUSTMENT: once done selecting the WASHING MODE, if you would like to further increase/decrease the washing temperature, press on "Temp.". if you do not want your clothes to be spin (i.e. if the clothes require a high level of care), press "Spin" until the blue light is at the Ø sign, or press the "Spin" sign until it reaches the desired spin level.
- 4) ADDING DETERGENT & SOFTENER: Add detergent in the \| \| \| \) box (left box) and add fabric softener in the \| \\ \\ \ \ \) box (middle box) (optional). Please be careful when adding both the detergent and fabric softener, do not exceed the MAX line). Only add additional detergent in the \| \| \| \| \| box (right box) if you are selecting "BABY CARE" or "SPORTS WEAR", as they are the only 2 modes that requires a prewash.

5) START WASHING: Press \_\_\_\_\_ to start the washing. (If there is a need to pause, press the same button again. To resume, press the same button once again.

 $\mathbb{N}$ 