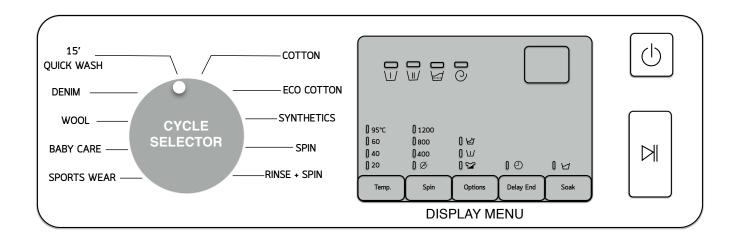

#### WASHING MACHINE GUIDE

- 1) TO TURN ON: Press (b) and wait until the blue light on the Display Menu (the grey square box) turns on
- 2) TO SELECT WASHING MODE: rotate the Cycle Selector (the grey circle on the left hand side) to the desired mode. Each mode already have a pre-set temperature and spin.
  - 15' Quick Wash (recommended): For lightly soiled garments and under 2kg laundry that you need to be washed quickly. (You should use fewer than 20g of detergent for a 2kg load)
  - **Denim:** For washings of jeans and other denim. This cycle washes with a higher water level and an extra rinse cycle that ensures no remaining detergent.
  - Wool: Only for machine-washable wool. A load should be fewer than 2kg.
  - **Baby Care:** This high temperature wash with extra rinse cycle ensure that no powdered detergent remains on the clothes that could harm your baby's skin.
  - **Sports Wear:** For sport wears and outdoor clothing. Fabrics for this type of clothing would usually include functional technology finishes and fibres such as spandex, stretch and micro-fibre.
  - **Cotton:** For moderately or lightly soiled cottons, bed linen, underwear, towels, and shirts.
  - **Eco Cotton** (recommended): The low temperature eco wash cycle would be similar to a cotton wash, however would ensure an effective energy saving.
  - Synthetics: For moderately or lightly soiled blouses, shirts, etc. made of polyester, polyamide, or other similar blends.
  - Spin: Performs an additional spin cycle to remove excess water on your clothes.
  - Rinse + Spin: For a load that only needs rinsing with pure water (no detergent needed) or for when adding rinse-added fabric softener to a load.

- 3) (optional) MANUAL MODE ADJUSTMENT: once done selecting the WASHING MODE, if you would like to further increase/decrease the washing temperature, press on "Temp.". if you do not want your clothes to be spin (i.e. if the clothes require a high level of care), press "Spin" until the blue light is at the Ø sign, or press the "Spin" sign until it reaches the desired spin level.
- 4) ADDING DETERGENT & SOFTENER: Add detergent in the \| \| \| \) box (left box) and add fabric softener in the \| \\ \\ \ \ \) box (middle box) (optional). Please be careful when adding both the detergent and fabric softener, do not exceed the MAX line). Only add additional detergent in the \| \| \| \| \| box (right box) if you are selecting "BABY CARE" or "SPORTS WEAR", as they are the only 2 modes that requires a prewash.