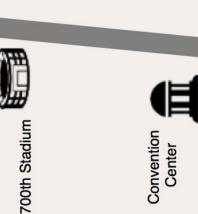

#### Nearby Recreational

- Maya Mall (15-30 minutes drive, purely depends on the traffic)
- Lanna Golf Course (10 minutes drive)
- Rama 9 Park / 700th Stadium Park (5 minutes drive)
- Go Gym / O2 Gym (3 minutes drive))
- Central Festival Mall (15 minutes drive)
- Meechok Plaza Community Mall (15 minutes drive)

#### **Nearby Business Centres / Education Centres**

- CNX International Convention Center (10 minutes drive)
- Provincial Government Offices (15 minutes drive)
- Northern Region Industrial Estate (Lamphun) (40 minutes drive)
- Chiang Mai University (25 minutes drive)
- Chiang Mai Rajabhat University (10 minutes drive)
- Rajamangala University of Technology Lanna (25 minutes drive)